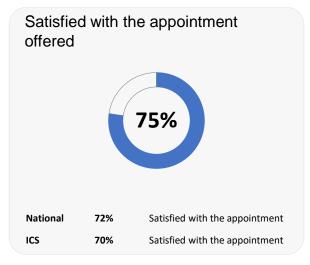

# **GP PATIENT SURVEY**)

Results from the 2023 survey

### **Practice details**

### **Park View Surgery**

24-28 Leicester Road, Loughborough LE11 2AG

C82035 Practice code

surveys sent out

surveys sent back

completion rate

## **Overall experience**



#### Comparisons with National results or those of the ICS (Integrated Care System) are indicative only, and may not be statistically significant.

37%

32%

35%

36%

# Park View Surgery

## **Accessing the practice**















35%

National

ICS

71%

68%

# **GP PATIENT SURVEY**)

Results from the 2023 survey

### **Practice details**

### **Park View Surgery**

24-28 Leicester Road, Loughborough LE11 2AG

C82035 Practice code

**338** surveys sent out

**139** surveys sent back

**41%** completion rate

## **Overall experience**



Comparisons with National results or those of the ICS (Integrated Care System) are indicative only, and may not be statistically significant.

# **Park View Surgery**

# NHS

## **Appointment experience**





The patient had confidence and trust