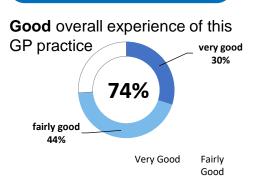

## **Overall experience**

#### Comparisons with National results or those of the ICS (Integrated Care System) are indicative only, and may not be statistically significant.

37%

32%

35%

36%