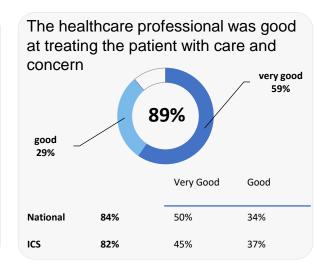

*



#### Comparisons with National results or those of the ICS (Integrated Care System) are indicative only, and may not be statistically significant.

37%

32%

35%

36%

# Park View Surgery

## **Accessing the practice**















35%

National

ICS

71%

68%

# **GP PATIENT SURVEY**)

Results from the 2023 survey

### **Practice details**

### **Park View Surgery**

24-28 Leicester Road, Loughborough LE11 2AG

C82035 Practice code

**338** surveys sent out

**139** surveys sent back

**41%** completion rate

## **Overall experience**



Comparisons with National results or those of the ICS (Integrated Care System) are indicative only, and may not be statistically significant.

# **Park View Surgery**

# NHS

## **Appointment experience**





The patient had confidence and trust