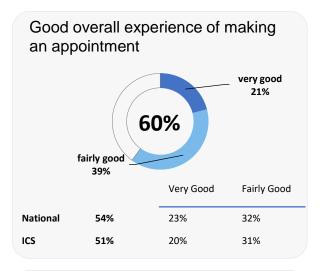

# **GP PATIENT SURVEY**)

Results from the 2023 survey

### **Practice details**

### **Park View Surgery**

24-28 Leicester Road, Loughborough LE11 2AG

C82035 Practice code

surveys sent out

surveys sent back

completion rate

## **Overall experience**



#### Comparisons with National results or those of the ICS (Integrated Care System) are indicative only, and may not be statistically significant.

37%

32%

35%

36%

# Park View Surgery

## **Accessing the practice**















35%

National

ICS

71%

68%

# **GP PATIENT SURVEY**)

Results from the 2023 survey

### **Practice details**

### **Park View Surgery**

24-28 Leicester Road, Loughborough LE11 2AG

C82035 Practice code

**338** surveys sent out

**139** surveys sent back

**41%** completion rate

## **Overall experience**



Comparisons with National results or those of the ICS (Integrated Care System) are indicative only, and may not be statistically significant.

# **Park View Surgery**

# NHS

## **Appointment experience**





The patient had confidence and trust