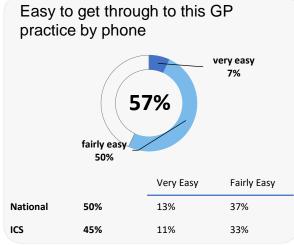

# **GP PATIENT SURVEY**)

Results from the 2023 survey

### **Practice details**

### **Park View Surgery**

24-28 Leicester Road, Loughborough LE11 2AG

C82035 Practice code

surveys sent out

surveys sent back

completion rate

## **Overall experience**



#### Comparisons with National results or those of the ICS (Integrated Care System) are indicative only, and may not be statistically significant.

37%

32%

35%

36%

# Park View Surgery

## **Accessing the practice**















35%

National

ICS

71%

68%

# **GP PATIENT SURVEY**)

Results from the 2023 survey

### **Practice details**

### **Park View Surgery**

24-28 Leicester Road, Loughborough LE11 2AG

C82035 Practice code

**338** surveys sent out

**139** surveys sent back

**41%** completion rate

## **Overall experience**



Comparisons with National results or those of the ICS (Integrated Care System) are indicative only, and may not be statistically significant.

# **Park View Surgery**

# NHS

## **Appointment experience**





The patient had confidence and trust