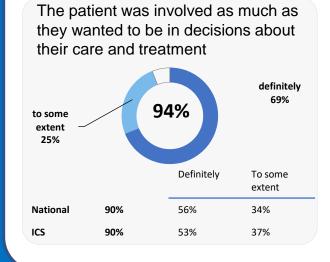

#### Comparisons with National results or those of the ICS (Integrated Care System) are indicative only, and may not be statistically significant.

37%

32%

35%

36%

# Park View Surgery

## **Accessing the practice**















35%

National

ICS

71%

68%

# **GP PATIENT SURVEY**)

Results from the 2023 survey

### **Practice details**

### **Park View Surgery**

24-28 Leicester Road, Loughborough LE11 2AG

C82035 Practice code

**338** surveys sent out

**139** surveys sent back

**41%** completion rate

## **Overall experience**



Comparisons with National results or those of the ICS (Integrated Care System) are indicative only, and may not be statistically significant.

# **Park View Surgery**

# NHS

## **Appointment experience**





The patient had confidence and trust