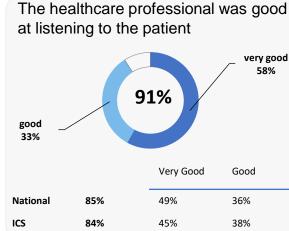

ompletion rate

## **Overall experience**



#### Comparisons with National results or those of the ICS (Integrated Care System) are indicative only, and may not be statistically significant.

37%

32%

35%

36%

# Park View Surgery

## **Accessing the practice**















35%

National

ICS

71%

68%

# **GP PATIENT SURVEY**)

Results from the 2023 survey

### **Practice details**

### **Park View Surgery**

24-28 Leicester Road, Loughborough LE11 2AG

C82035 Practice code

**338** surveys sent out

**139** surveys sent back

**41%** completion rate

## **Overall experience**



Comparisons with National results or those of the ICS (Integrated Care System) are indicative only, and may not be statistically significant.

# **Park View Surgery**

# NHS

## **Appointment experience**





The patient had confidence and trust