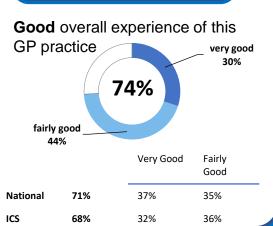

## **Overall experience**

#### Comparisons with National results or those of the ICS (Integrated Care System) are indicative only, and may not be statistically significant.

37%

32%

35%

36%