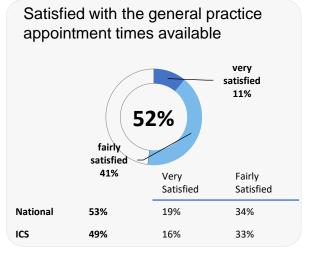

# **GP PATIENT SURVEY**)

Results from the 2023 survey

### **Practice details**

### **Park View Surgery**

24-28 Leicester Road, Loughborough LE11 2AG

C82035 Practice code

surveys sent out

surveys sent back

completion rate

## **Overall experience**



#### Comparisons with National results or those of the ICS (Integrated Care System) are indicative only, and may not be statistically significant.

37%

32%

35%

36%

# Park View Surgery

## **Accessing the practice**















35%

National

ICS

71%

68%

# **GP PATIENT SURVEY**)

Results from the 2023 survey

### **Practice details**

### **Park View Surgery**

24-28 Leicester Road, Loughborough LE11 2AG

C82035 Practice code

**338** surveys sent out

**139** surveys sent back

**41%** completion rate

## **Overall experience**



Comparisons with National results or those of the ICS (Integrated Care System) are indicative only, and may not be statistically significant.

# **Park View Surgery**

# NHS

## **Appointment experience**





The patient had confidence and trust