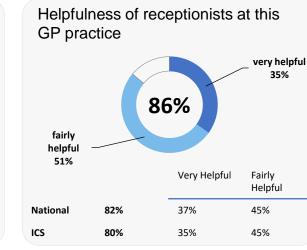

# **GP PATIENT SURVEY**)

Results from the 2023 survey

### **Practice details**

### **Park View Surgery**

24-28 Leicester Road, Loughborough LE11 2AG

C82035 Practice code

surveys sent out

surveys sent back

completion rate

## **Overall experience**



#### Comparisons with National results or those of the ICS (Integrated Care System) are indicative only, and may not be statistically significant.

37%

32%

35%

36%

# Park View Surgery

## **Accessing the practice**















35%

National

ICS

71%

68%

# **GP PATIENT SURVEY**)

Results from the 2023 survey

### **Practice details**

### **Park View Surgery**

24-28 Leicester Road, Loughborough LE11 2AG

C82035 Practice code

**338** surveys sent out

**139** surveys sent back

**41%** completion rate

## **Overall experience**



Comparisons with National results or those of the ICS (Integrated Care System) are indicative only, and may not be statistically significant.

# **Park View Surgery**

# NHS

## **Appointment experience**





The patient had confidence and trust