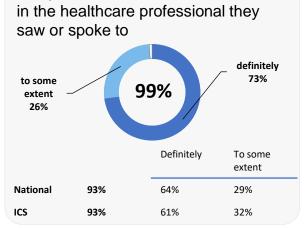

#### Comparisons with National results or those of the ICS (Integrated Care System) are indicative only, and may not be statistically significant.

37%

32%

35%

36%

# Park View Surgery

## **Accessing the practice**















35%

National

ICS

71%

68%

# **GP PATIENT SURVEY**)

Results from the 2023 survey

### **Practice details**

### **Park View Surgery**

24-28 Leicester Road, Loughborough LE11 2AG

C82035 Practice code

**338** surveys sent out

**139** surveys sent back

**41%** completion rate

## **Overall experience**



Comparisons with National results or those of the ICS (Integrated Care System) are indicative only, and may not be statistically significant.

# **Park View Surgery**

# NHS

## **Appointment experience**





The patient had confidence and trust