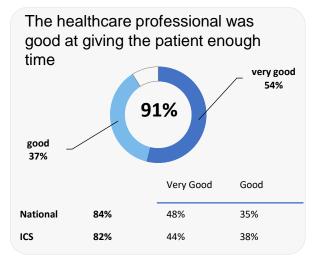

completion rate

## **Overall experience**



#### Comparisons with National results or those of the ICS (Integrated Care System) are indicative only, and may not be statistically significant.

37%

32%

35%

36%

# Park View Surgery

## **Accessing the practice**















35%

National

ICS

71%

68%

# **GP PATIENT SURVEY**)

Results from the 2023 survey

### **Practice details**

### **Park View Surgery**

24-28 Leicester Road, Loughborough LE11 2AG

C82035 Practice code

**338** surveys sent out

**139** surveys sent back

**41%** completion rate

## **Overall experience**



Comparisons with National results or those of the ICS (Integrated Care System) are indicative only, and may not be statistically significant.

# **Park View Surgery**

# NHS

## **Appointment experience**





The patient had confidence and trust